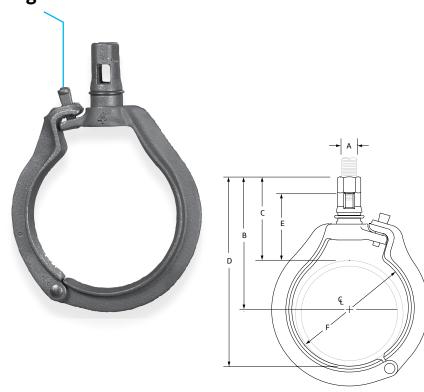

# Adjustable Swivel Ring, Split Ring Type **Fig. 104**

Fig. 104: Dimensions (in) • Loads (lbs) • Weight (lbs)

| Pipe<br>Size | Max<br>Load | Weight | Rod<br>Size A | В      | C     | D       | E      | Inside Dia.<br>of Ring - F      |
|--------------|-------------|--------|---------------|--------|-------|---------|--------|---------------------------------|
| 3/4          | 300         | 0.31   |               | 27/8   | 23/8  | 37/16   | 115/16 | 13/16                           |
| 1            |             | 0.32   |               |        | 21/4  | 39/16   | 13/4   | 17/16                           |
| 11/4         |             | 0.34   | 3/8           | 3      | 23/16 | 37//8   | 111/16 | 113/16                          |
| 11/2         |             | 0.41   |               | 31/8   |       | 41/8    |        | 21/16                           |
| 2            |             | 0.48   |               | 31/2   | 25/16 | 411/16  | 113/16 | 21/2                            |
| 21/2         | 500         | 0.58   | 1/2           | 315/16 | 21/2  | 53/8    | 17/8   | 3                               |
| 3            |             | 1.00   |               | 43/8   | 25/8  | 61/8    | 2      | 3¾                              |
| 4            | 900         | 1.70   | 5/8           | 513/16 | 39/16 | 81/16   | 27/8   | 4 <sup>13</sup> / <sub>16</sub> |
| 6            | 1,300       | 3.80   | 3/4           | 75/8   | 45/16 | 1015/16 | 3½     | 71/16                           |